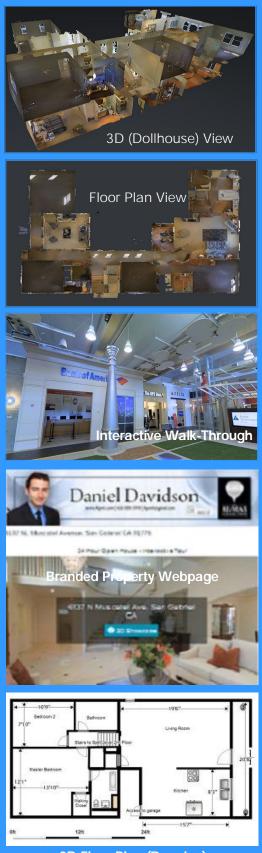

## WHAT YOU GET

Normal Delivery Time: 48 Hrs.

- Link to 3D Tour and Model including 3D Doll House and 2D Photo accurate floor plan
- Webpage with 3D Tour & Model embedded
- Fully functional HTML code to place your 3D Tour and Model on any website or email
- Free 90 Day hosting of your 3D Tour and Model.

Real Estate Agents Also Receive at no additional cost

- Branded URL (With Agent Info.) with the 3D Model of the property
- Unbranded (MLS Compliant/Without Agent Info.) URL with the 3D Model of the property
- Compatible Regular Photo Virtual Tour Integration into property Webpages.